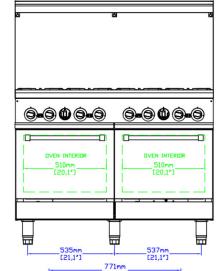

#### **DIMENSIONS**

| Exterior Dimensions  | 48"L x 32"D x 59"H       |
|----------------------|--------------------------|
| Packaging Dimensions | 52"L x 37"D x 44"H       |
| Oven Dimensions      | 20.1"L x 22.4"D x 13.8"H |
| Unit Weight          | 535 lb.                  |
| Shipping Weight      | 623 lb.                  |

### **TECHNICAL DRAWING**

MODEL: SR-R48-LP

MFR MODEL:

Front View

Side View

Top View