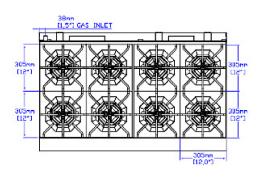

### **TECHNICAL DRAWING**

MODEL: SR-R48-LP

MFR MODEL:

Front View

Side View

Top View