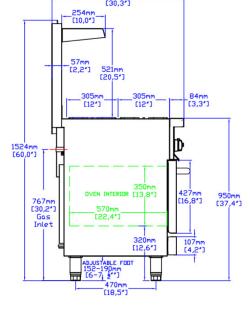

#### **DIMENSIONS**

| Exterior Dimensions  | 48"L x 32"D x 59"H       |
|----------------------|--------------------------|
| Packaging Dimensions | 52"L x 37"D x 44"H       |
| Oven Dimensions      | 20.1"L x 22.4"D x 13.8"H |
| Unit Weight          | 535 lb.                  |
| Shipping Weight      | 623 lb.                  |

### **TECHNICAL DRAWING**

MODEL: SR-R48-LP

MFR MODEL:

Front View

Side View

Top View