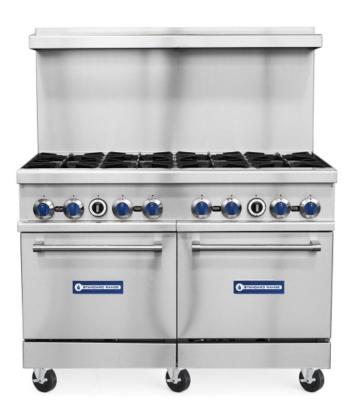

## SR-R48-LP 48" Liquid Propane Commercial Range with 8 Burners, 2 Ovens

### **FEATURES**

- 30,000 BTU per top burner
- 12" x 12" cast iron grates with aeration bowl
- · Standing pilot light for individual burners
- 33,000 BTU each static oven
- Oven interior side guides&bottom porcelain coated
- Oven thermostat adjusts from 200°F 500°F
- Manual gas controls
- Stainless steel front, back riser, and lift off shelf
- · Casters standard, optional legs
- "Cool-to-the-touch" front s/s deck
- Flue located on back of unit for ample ventilation
- · Easy to remove full width crumb tray
- Liquid Propane conversion Kit Included
- CSA
- cCSAus
- CSA Sanitation