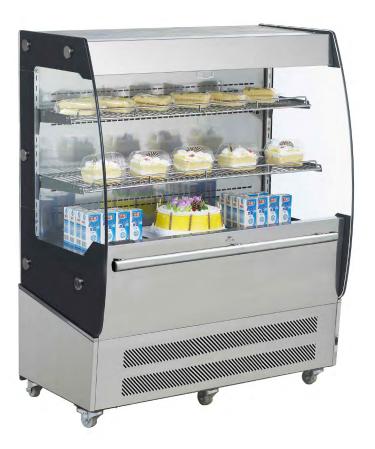

# MDS200 40" Open Display Grab and Go Display Refrigerator

## **FEATURES**

- · Brilliant Internal LED illumination each shelf
- · Digital temperature controller and display
- · Stainless steel shelves
- (4) Casters with (2) brakes
- · (2) Sides safety glass
- · With night curtain
- · Ventilated cooling system
- · Automatic defrost
- · Stainless steel construction
- · Condensation water evaporated automatically

This Marchia refrigerated open grab and go food display case includes LED lighting and adjustable shelves as well a user accessible digital temperature controller. Open display to provide customer with access.

### CONSTRUCTION

| Exterior Material | Glass and Stainless Steel |
|-------------------|---------------------------|
| Shelf Quantity    | 2 + Base                  |
| Shelf Material    | Coated Wire               |
| Adjustable Shelf  | Yes                       |
| Interior Light    | L.E.D                     |