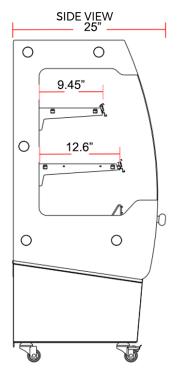

#### **DIMENSIONS**

| Exterior Dimensions  | 39.5"L x 25"D x 49"H |
|----------------------|----------------------|
| Packaging Dimensions | 42"L x 27"D x 52"H   |
| Net Volume           | 7 cu. ft.            |
| Unit Weight          | 254 lb               |
| Shipping Weight      | 287 lb.              |

# **TECHNICAL DRAWING**

MODEL: MDS200 MFR ITEM #:

• Designed to operate in locations not exceeding 75°F and 55% relative humidity.

USR Brands, Inc.

Rev. 12-2024 **Page 162**