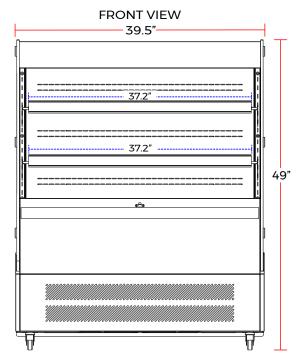

#### **DIMENSIONS**

| Exterior Dimensions  | 39.5"L x 25"D x 49"H |
|----------------------|----------------------|
| Packaging Dimensions | 42"L x 27"D x 52"H   |
| Net Volume           | 7 cu. ft.            |
| Unit Weight          | 254 lb               |
| Shipping Weight      | 287 lb.              |

# **TECHNICAL DRAWING**

MODEL: MDS200 MFR ITEM #:

• Designed to operate in locations not exceeding 75°F and 55% relative humidity.

USR Brands, Inc.

Rev. 12-2024 **Page 162**