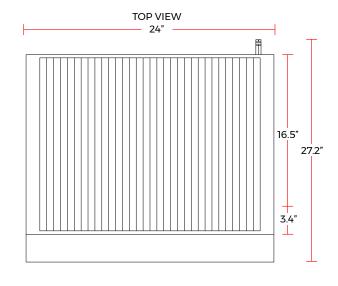

# **DIAGRAM**

**MODEL: CCB-24** 

### **DIMENSIONS**

| Exterior Dimensions  | 24"L x 27.2"D x 15"H |
|----------------------|----------------------|
| Packaging Dimensions | 28"L x 30"D x 20"H   |
| Unit Weight          | 119 lb.              |
| Shipping Weight      | 154 lb.              |