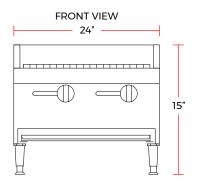

# **DIAGRAM**

**MODEL: CCB-24** 

### **DIMENSIONS**

| Exterior Dimensions  | 24"L x 27.2"D x 15"H |
|----------------------|----------------------|
| Packaging Dimensions | 28"L x 30"D x 20"H   |
| Unit Weight          | 119 lb.              |
| Shipping Weight      | 154 lb.              |