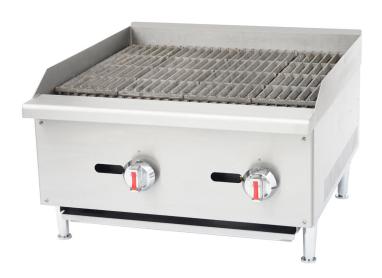

# **CCB-24 24" Gas Countertop Radiant Charbroiler**

## **FEATURES**

- Stainless steel front and sides
- Steel U-shape burner, each 30,000 BTU/hr
- To be controlled every 12"
- Hot rolled steel radiant cover with cast iron grate
- Standby S/S pilot for easy start
- Adjustable heavy duty legs
- Cool to touch fiberglass Nylon knobs
- Grease through channel in the front
- Stainless steel oil collector in the bottom
- Stainless steel splash guard at 3 sides
- Durable brass control valve
- Easy access to pilot valve adjustment screws
- Easy gas conversion in field
- 3/4" NPT rear gas connection
- Shipped with gas regulator
- One year limited parts and labor warranty
- ▶ ETL Certified
- ▶ ETL Sanitation
- ▶ NSF Compliant