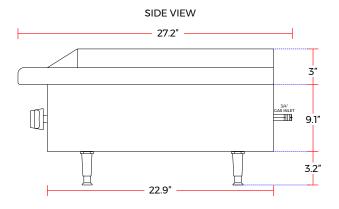

# **DIAGRAM**

**MODEL: CCB-24** 

### **DIMENSIONS**

| Exterior Dimensions  | 24"L x 27.2"D x 15"H |
|----------------------|----------------------|
| Packaging Dimensions | 28"L x 30"D x 20"H   |
| Unit Weight          | 119 lb.              |
| Shipping Weight      | 154 lb.              |